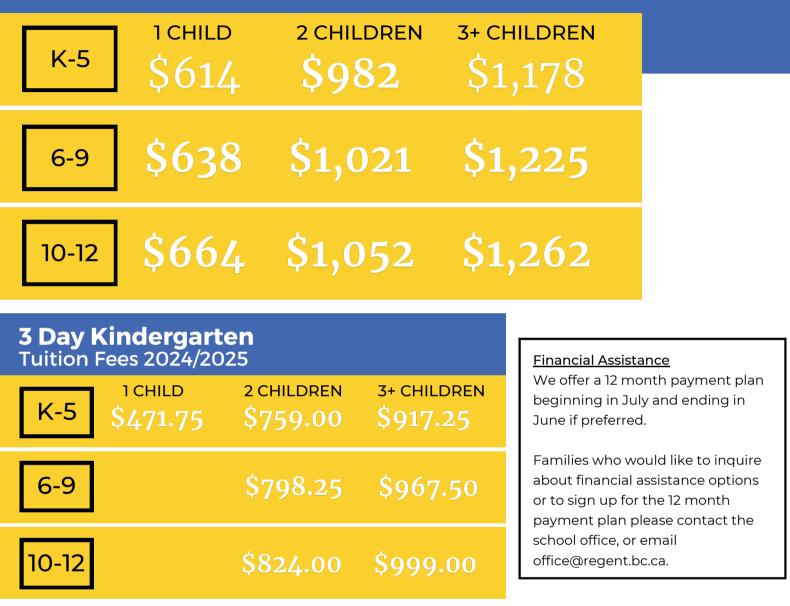

## **Tuition + Fees 2024/2025**

The below grid is based on the number of children you have attending RCA, your families total monthly tuition and fees is based on the grade of your oldest child. The tuition cost is a monthly rate based on a 10 month payment plan. Charitable giving receipts are based on tuition portion only.